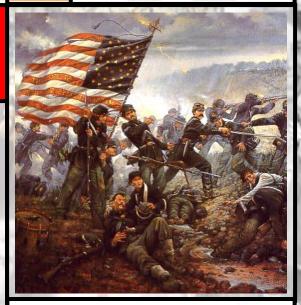

#### © 2000 DR. HARTNELL

1588

The Spanish Armada, a massive fleet of ships, sets sail from Spain to invade England and remove Queen Elizabeth I from power.

AAPI HERITAGE MONTH

© 2000 DR. HARTNELL

1864

During the Civil War, the Battle of Spotsylvania ends with over 31,000 combined casualties between the two sides. Both sides claim victory.

Q: What 2 major Civil War Generals faced off here?

AAPI HERITAGE MONTH

© 2000 DR. HARTNELL

1864

President Lincoln proposes that the widows and children of soldiers be given equal treatment regardless of race.