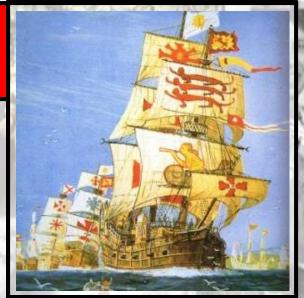

#### © 2000 DR. HARTNELL

1588

The Spanish Armada, a massive fleet of ships, sets sail from Spain to invade England and remove Queen Elizabeth I from power.

AAPI HERITAGE MONTH

© 2000 DR. HARTNELL

1864

During the Civil War, the Battle of Spotsylvania ends with over 31,000 combined casualties between the two sides. Both sides claim victory.