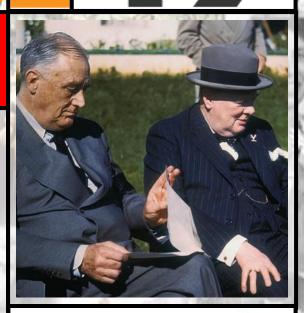

Q: By what name was he better known?

AAPI HERITAGE MONTH

© 2000 DR. HARTNELL

1943

British Prime Minister Winston Churchill and President FDR meet to plan an epic invasion of France.

**AAPI HERITAGE MONTH** 