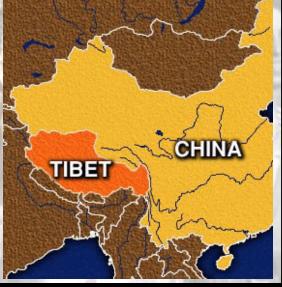

> Q: Where is British Columbia?

S DAY

WOMEN'S

**HISTORY MONTH** 

Tibetans revolt against Chinese occupational forces that had been there since 1951. The Dalai Lama flees to India, the revolt is crushed... and 86,000 die.

Q: Where is Tibet?

S DAY

WOMEN'S

**HISTORY MONTH** 

This man pleads guilty (but later recants) to the killing of MLK. He is given 99 years in jail, where he dies in 1998. The King Family still doesn't think he did it. MO DEPT DE