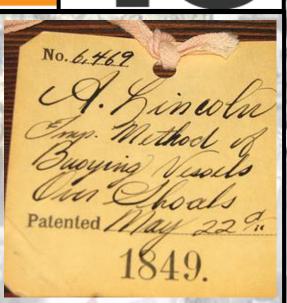

Guadalupe Hidalgo Gadsden Purchase

IS DAY

WOMEN'S

**HISTORY MONTH** 

Abraham Lincoln applies for a patent for a device to lift boats over shoals. While never manufactured, he was the first President to apply for a patent.