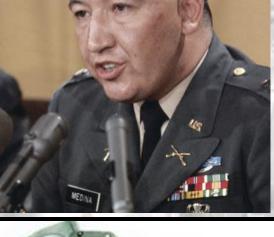

Q: What man?

HIS DAY

WOMEN'S HISTORY MONTH

The U.S. Army accuses Captain Ernest Medina and 4 other soldiers of committing crimes at My Lai in March 1968, where 300-500 civilians were killed.

Q: During what war did these killings occur?