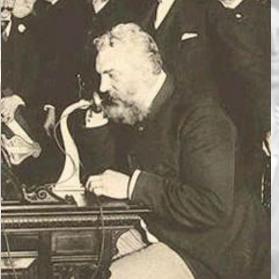

Q: What is a shoal?

HIS DAY

WOMEN'S HISTORY MONTH

The first discernible speech is transmitted over a telephone system when inventor Alexander Graham Bell says, "Mr. \_\_\_\_, come here; I want you."

Q: Who was Bell's

assistant?

HIS DAY

WOMEN'S HISTORY MONTH

The Salvation Army, previously based only in England, is established in the U.S. in NYC.