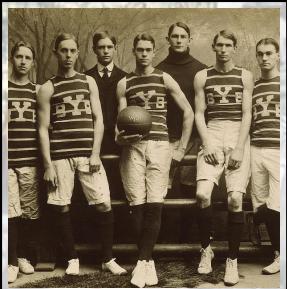

WOMEN'S HISTORY MONTH

20

© 2000 DR. HARTNELL

1897

The first college basketball game to use 5 players on each team is held in New Haven, CT.

Pennsylvania is defeated 32-10 by this Ivy League school.

WOMEN'S HISTORY MONTH