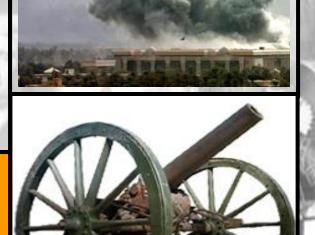

### © 2000 DR. HARTNELL

2003

Operation Iraqi Freedom begins at 9:45pm EST (5:45am Iraq) when U.S. Stealth bombers hit targets in Baghdad. In 3 weeks, Iraq is liberated.

Q: What nickname was given to this opening attack?