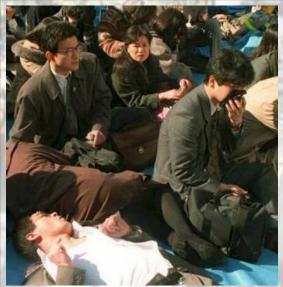

WOMEN'S HISTORY MONTH

© 2000 DR. HARTNELL

1995

During morning rush hour, members of a Japanese Doomsday cult release sarin nerve gas in a Tokyo subway station: 12 die; 5,500 injured.

WOMEN'S HISTORY MONTH