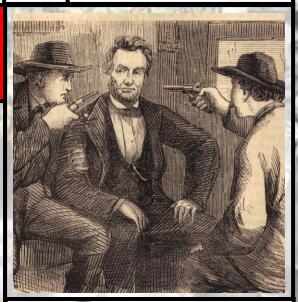

Q: What party?

WOMEN'S HISTORY MONTH

20

© 2000 DR. HARTNELL

1865

A plan to abduct President
Abraham Lincoln is foiled when
Lincoln changes plans and fails
to visit a soldier's hospital near
Washington, DC.