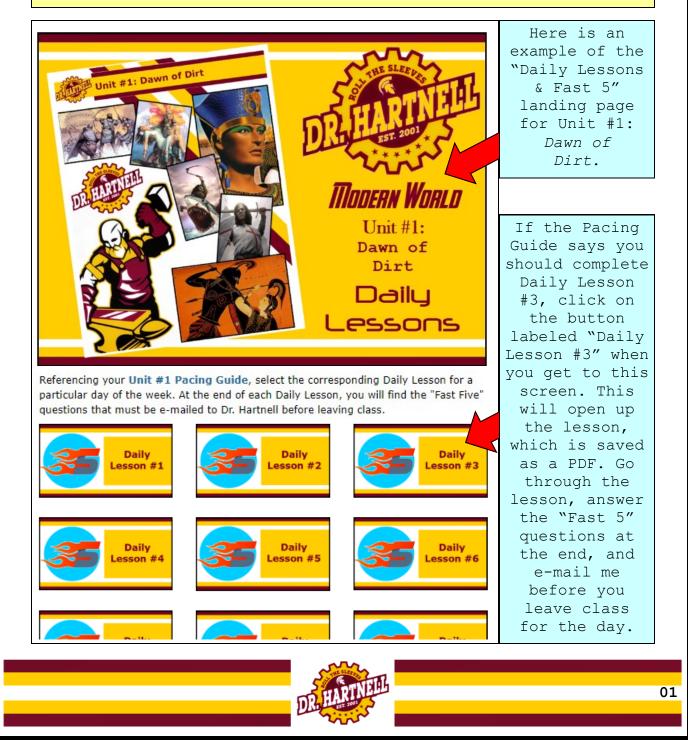

#### What are the Daily Lessons?

Think of Daily Lessons as having the "lecture notes" at your disposal. You can access these lessons by clicking on the hyperlink within the Pacing Guide or using the button labeled "Daily Lessons & Fast 5" from the unit's landing page.