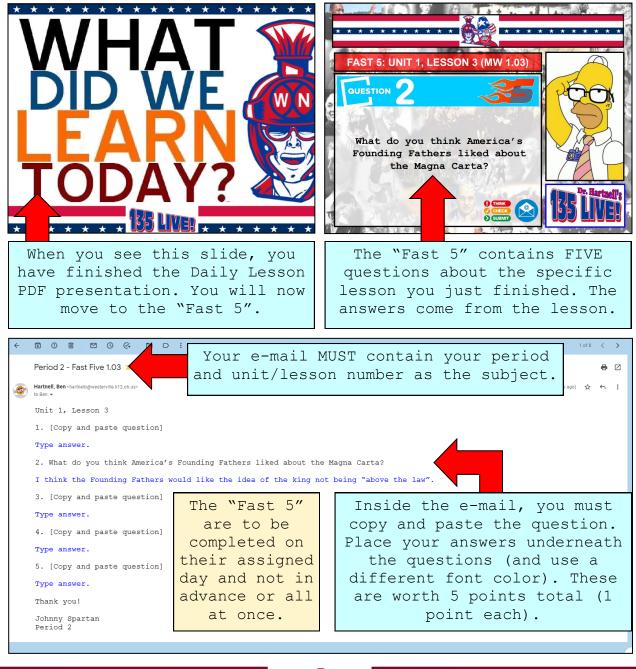

### How do the "Fast 5" questions work?

After you finish going through the Daily Lesson, you need to answer the "Fast 5" questions found at the very end and e-mail them to me before you leave class for the day.