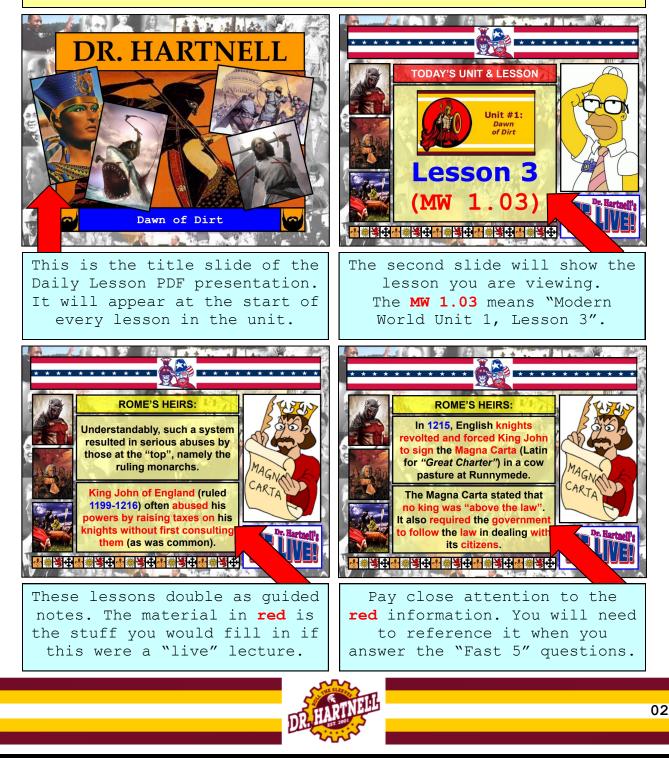

#### How do the Daily Lessons work?

When you open up a specific lesson, it appears as a PDF. Below are some screenshots of what to pay attention to when going through a Daily Lesson.